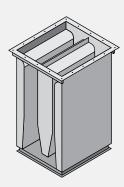

# SILENCER SHEETS INDUSTRIAL NOISE CONTROL

Rectangular
Dissipative Inlet Box
Centrifugal
Fan Silencer

#### THE VIBRO-ACOUSTICS RD-IB

silencer is fitted with continuous inlet flanges and aerodynamically designed baffles, which extend beyond the fan connection dimension. This extended casing design results in very low generated noise levels, minimizes fan system effects, while providing optimal broad-band attenuation.

## **Standard Features**

- > HRS casing with external prime painting and continuously welded seams
- > External gauges compatible with fan construction
- > Inlet and outlet flanges with customer specified hole pattern
- > 16 ga. galvanized perforated internal liner
- > Internal stiffeners
- > Acoustic grade fiberglass media fill under minimum 15% compression with fiberglass cloth protection
- > 1 in. x 1 in. x 16 ga. galvanized birdscreen inlet protection