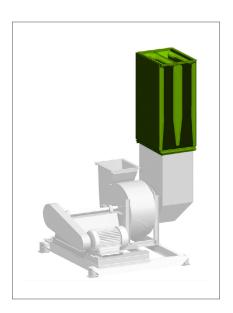

# SILENCER SHEETS INDUSTRIAL NOISE CONTROL

Rectangular
Dissipative Inlet Box
Centrifugal
Fan Silencer

#### THE VIBRO-ACOUSTICS RD-IB

silencer is fitted with continuous inlet flanges and aerodynamically designed baffles, which extend beyond the fan connection dimension. This extended casing design results in very low generated noise levels, minimizes fan system effects, while providing optimal broad-band attenuation.